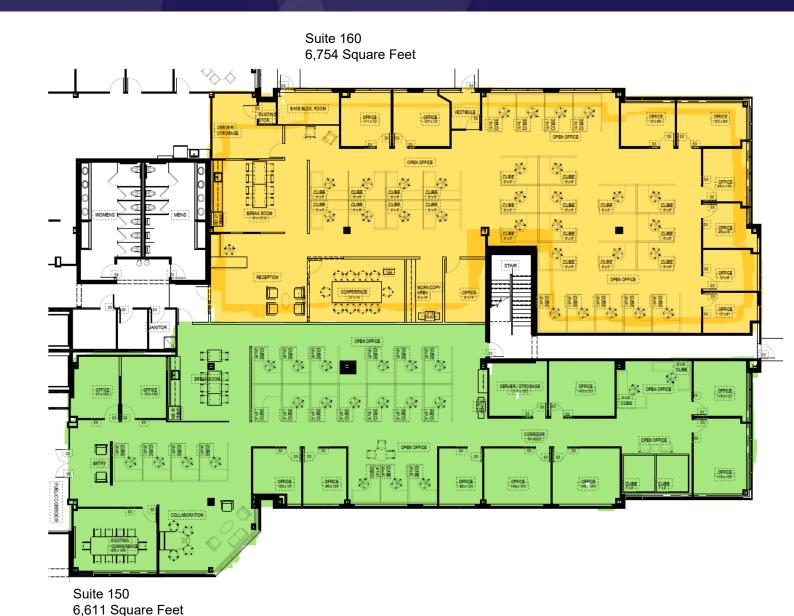

### FIRST FLOOR

- Suite 150 6,611 square feet
- Suite 160 6,754 square feet
- Direct suite entry off building lobby

### **Crestpointe Corporate Center**

7110 SAMUEL MORSE DRIVE, COLUMBIA