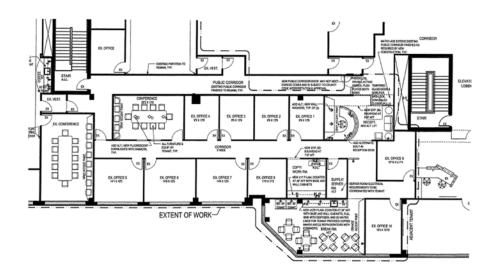

rate campus in Columbia, Maryland with 10 buildings offering 600,000 square feet of office space
- Combination of office and open space
- Abundant free parking offered at 5.5 spaces per 1,000 square feet leased
- Full-Service Deli, Conference Center and Athletic Facility in the office park
- All 10 buildings connected with underground conduit to provide for expansion within the park.





## **CRESTPOINTE CORPORATE CENTER**

7110 SAMUEL MORSE DRIVE





# CRESTPOINTE CORPORATE CENTER

7110 SAMUEL MORSE DRIVE

### SECOND FLOOR

32,887 Square Feet



## **CRESTPOINTE CORPORATE CENTER**

7110 SAMUEL MORSE DRIVE

## THIRD FLOOR

- Suite 300 8,725 Square Feet with extensive window line
- Double door entrance off main lobby
- Training room and gym in building



• Suite 320 - 3,807 Square Feet