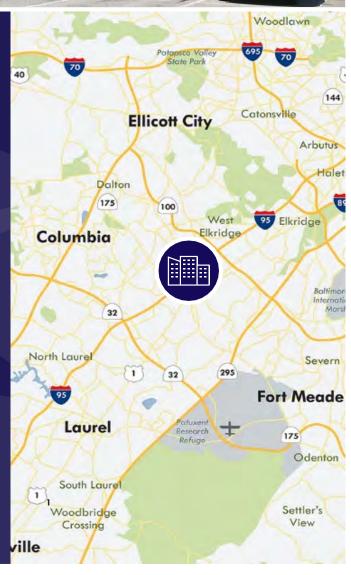

ST FLOOR

- Suite 150 6,611 square feet
- Suite 160 6,754 square feet
- Direct suite entry off building lobby

#### SECOND FLOOR

Suite 200 – 32,887 square feet

#### THIRD FLOOR

- Suite 300 8,725 square feet
- Suite 320 3,807 square feet
- · Glass suite entry doors off the elevator lobby
- Conference Center, Gym and Collaboration Area are located on the first floor of 7110 Samuel Morse Drive
- Premier corporate campus in Columbia, Maryland with 10 buildings offering 600,000 square feet of office space
- Combination of office and open space
- Abundant free parking offered at 5.5 spaces per 1,000 square feet leased
- Full-Service Deli, Conference Center and Athletic Facility in the office park
- All 10 buildings connected with underground conduit to provide for expansion within the park.





## **CRESTPOINTE CORPORATE CENTER**

7110 SAMUEL MORSE DRIVE





# CRESTPOINTE CORPORATE CENTER

7110 SAMUEL MORSE DRIVE

### SECOND FLOOR

32,887 Square Feet



## **CRESTPOINTE CORPORATE CENTER**

7110 SAMUEL MORSE DRIVE

## THIRD FLOOR

- Suite 300 8,725 Square Feet with extensive window line
- Double door entrance off main lobby
- Training room and gym in building



• Suite 320 - 3,807 Square Feet