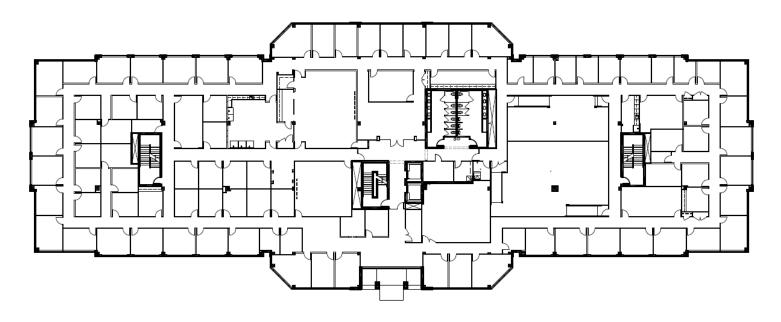

#### SECOND FLOOR

Suite 200 – 32,887 square feet

### SECOND FLOOR

32,887 Square Feet