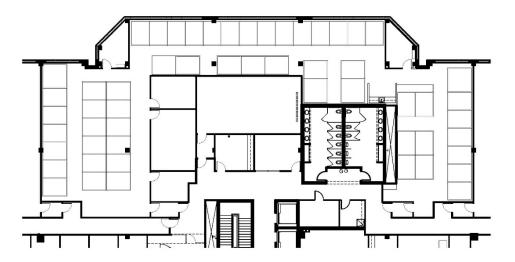

#### THIRD FLOOR

- Suite 300 8,725 square feet
- Suite 320 3,807 square feet
- · Glass suite entry doors off the elevator lobby
- Conference Center, Gym and Collaboration Area are located on the first floor of 7110 Samuel Morse Drive
- Premier corporate campus in Columbia, Maryland with 10 buildings offering 600,000 square feet of office space
- Combination of office and open space
- Abundant free parking offered at 5.5 spaces per 1,000 square feet leased
- Full-Service Deli, Conference Center and Athletic Facility in the office park
- All 10 buildings connected with underground conduit to provide for expansion within the park.

## THIRD FLOOR

- Suite 300 8,725 Square Feet with extensive window line
- Double door entrance off main lobby
- Training room and gym in building

• Suite 320 - 3,807 Square Feet